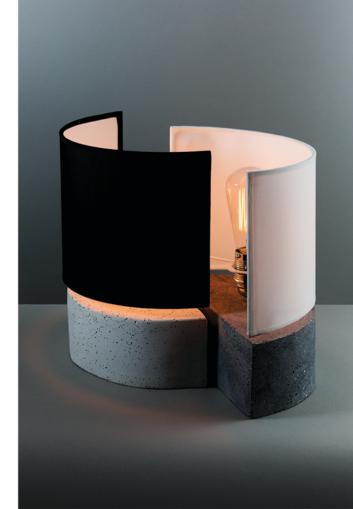

### L.A.TWINS

#### the Blackies & Snowies

white & grey cement mixted with black & white pebbles/sand half circle hand made shaped dimensions:  $\Phi360$ mm | h:120mm natural cotton black & white fabric  $\Phi360$ mm | h:240mm 220-240V, 50-60Hz, IP20 E27 max15Watt LED 2700K (included)