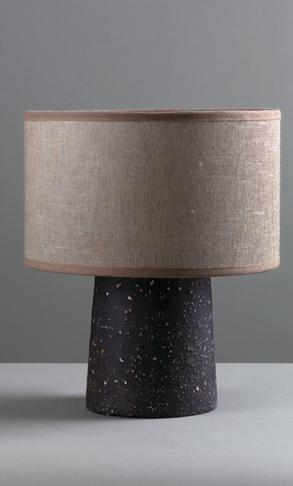

#### the Blackies

black cement with whittish pebbles hand shaped dimensions:  $\Phi$ 120/100mm | h:170mm cotton beige fabric  $\Phi$ 240mm | h:150mm 220-240V, 50-60Hz, IP20 E14 max11Watt LED 2700K (included)

#### the Blackies

brown cement hand shaped dimensions: 0120/100mm | h:170mm cotton beige fabric 0240mm | h:150mm 220-240V, 50-60Hz, IP20 E14 max11Watt LED 2700K (included)