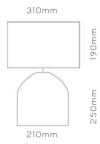

#### the Snowies

white cement & black pebble & sand dimensions:  $\Phi210$ mm | h:250mm shade beige fabric  $\Phi310$ mm | h:190mm 220-240V, 50-60Hz, IP20 E27 7Watt LED 2700K (included)