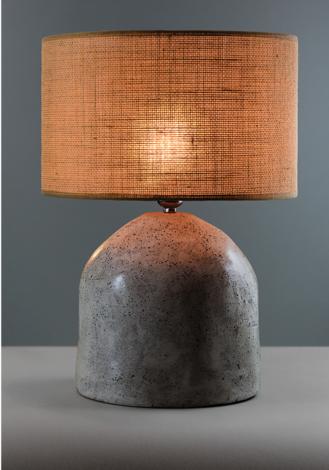

#### the Snowies

white cement dark grey detail dimensions: \$\0000360mm | h:220mm ratan fabric \$\0000360mm | h:200mm 220-240V, 50-60Hz, IP20 E27 max15Watt LED 2700K (included)