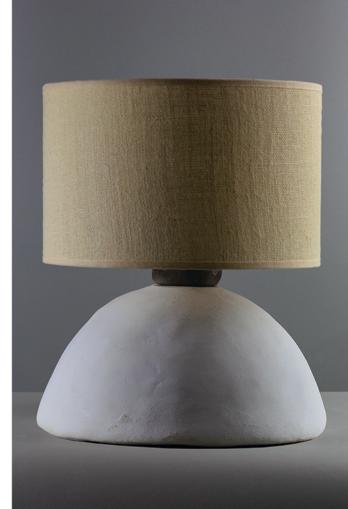

#### the Snowies

white cement and black pebbles dimensions: 0120mm | h:200mm grey cotton fabric 0240/200mm | h:210mm 220-240V, 50-60Hz, IP20 E27 max15Watt LED 2700K (included)