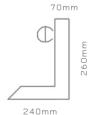

#### the Blackies

light brown-grey hand shaped dimensions: 240/70mm I h:260mm 220-240V, 50-60Hz, IP20 E27 retro Silver/Gold crown max10Watt LED 2700K (included)

### L.A.RECTO-b

70mm