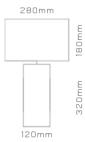

#### the Blackies

6

grey perforated cement dimensions: 150x1500mm | h:200mm whitish cotton fabric 150x150mm | h:180mm 220-240V, 50-60Hz, IP20 E27 max15Watt LED 2700K (included)