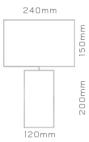

#### the Snowies

white cement & black sand dimensions: 0120mm | h:200mm shade beige fabric 0240mm | h:160mm 220-240V, 50-60Hz, IP20 E27 7Watt LED 2700K (included)

possibility of bespoke colours, & different finishes / shades (see attached finishes) hand dimmer possibility