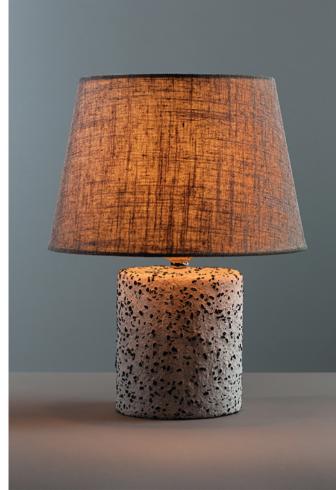

#### the Blackies

5

dark grey hand shaped cement dimensions: 0170mm | h:220mm beige linen fabric 0240/200mm | h:180mm 220-240V, 50-60Hz, IP20 E27 max15Watt LED 2700K (included)