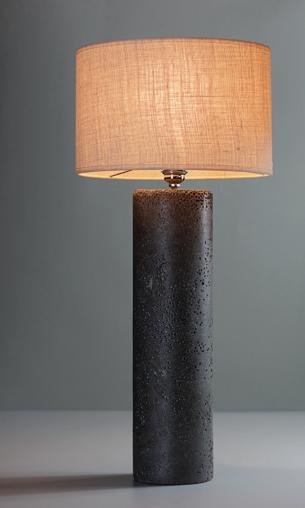

#### the Blackies

6

grey perforated cement dimensions: 150x1500mm | h:200mm whitish cotton fabric 150x150mm | h:180mm 220-240V, 50-60Hz, IP20 E27 max15Watt LED 2700K (included)