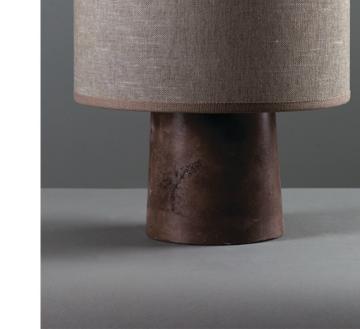

#### the Blackies

black cement with whittish pebbles hand shaped dimensions:  $\Phi$ 120/100mm | h:170mm cotton beige fabric  $\Phi$ 240mm | h:150mm 220-240V, 50-60Hz, IP20 E14 max11Watt LED 2700K (included)

#### the Blackies

brown cement hand shaped dimensions: 0120/100mm | h:170mm cotton beige fabric 0240mm | h:150mm 220-240V, 50-60Hz, IP20 E14 max11Watt LED 2700K (included)