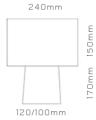

#### the Blackies

black cement with whittish pebbles hand shaped dimensions:  $\Phi$ 120/100mm | h:170mm cotton beige fabric  $\Phi$ 240mm | h:150mm 220-240V, 50-60Hz, IP20 E14 max11Watt LED 2700K (included)

#### the Blackies

brown cement hand shaped dimensions: 0120/100mm | h:170mm cotton beige fabric 0240mm | h:150mm 220-240V, 50-60Hz, IP20 E14 max11Watt LED 2700K (included)