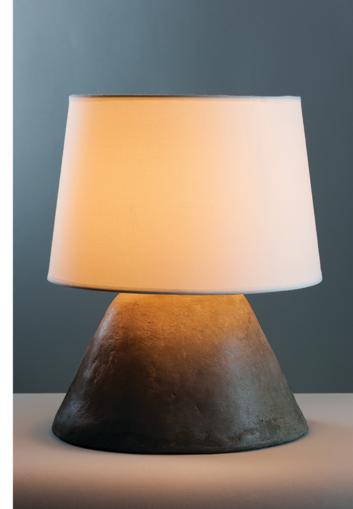

#### the Blackies

greyish cement dimensions: 0120mm | h:200mm ratan fabric 0240mm | h:150mm 220-240V, 50-60Hz, IP20 E27 max15Watt LED 2700K (included)