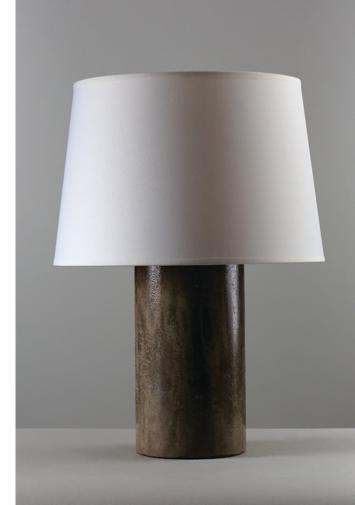

#### the Snowies

white cement dark grey detail dimensions: \$\0000360mm | h:220mm ratan fabric \$\0000360mm | h:200mm 220-240V, 50-60Hz, IP20 E27 max15Watt LED 2700K (included)