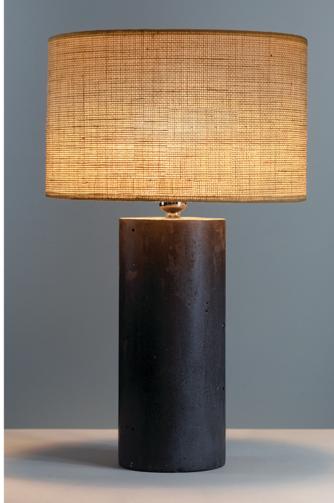

#### the Snowies

white cement & black sand dimensions: 0120mm | h:200mm shade beige fabric 0240mm | h:160mm 220-240V, 50-60Hz, IP20 E27 7Watt LED 2700K (included)

possibility of bespoke colours, & different finishes / shades (see attached finishes) hand dimmer possibility