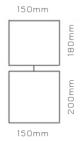

#### the Blackies

6

grey perforated cement dimensions: 150x1500mm | h:200mm whitish cotton fabric 150x150mm | h:180mm 220-240V, 50-60Hz, IP20 E27 max15Watt LED 2700K (included)