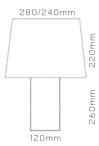

#### the Blackies

grey cement hand shaped dimensions: ¢280/140mm | h:260mm natural cotton fabric ¢300/250mm | h:240mm 220-240V, 50-60Hz, IP20 E27 max15Watt LED 2700K (included)

#### the Blackies

grey cement hand shaped dimensions: 0120mm I h:260mm natural cotton fabric 0300/250mm I h:240mm 220-240V, 50-60Hz, IP20 E27 max15Watt LED 2700K (included)