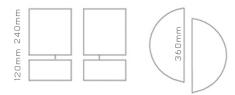

#### the Blackies & Snowies

white & grey cement mixted with black & white pebbles/sand half circle hand made shaped dimensions:  $\Phi360$ mm | h:120mm natural cotton black & white fabric  $\Phi360$ mm | h:240mm 220-240V, 50-60Hz, IP20 E27 max15Watt LED 2700K (included)