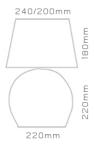

#### the Snowies

white cement and black pebbles dimensions: 0120mm | h:200mm grey cotton fabric 0240/200mm | h:210mm 220-240V, 50-60Hz, IP20 E27 max15Watt LED 2700K (included)