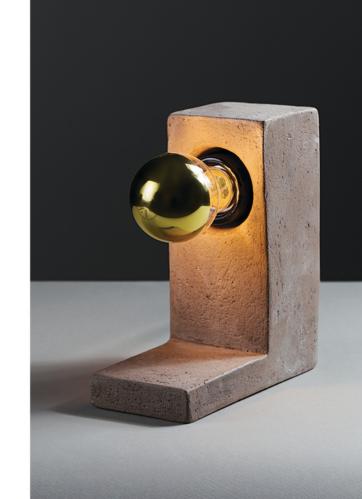

#### the Blackies

light brownISH hand shaped dimensions: 140/70mm I h:200mm 220-240V, 50-60Hz, IP20 E27 retro Silver/Gold crown max10Watt LED 2700K (included)