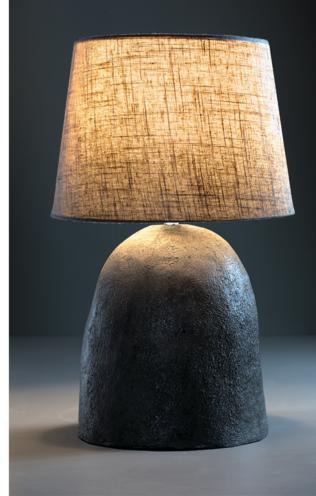

#### the Blackies

7

brown grey hand shaped cement dimensions: 0220mm | h:220mm beige linen fabric 0240/200mm | h:180mm 220-240V, 50-60Hz, IP20 E27 max15Watt LED 2700K (included)

250mm & E