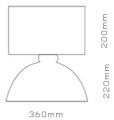

#### the Snowies

white cement dark grey detail dimensions: \$\0000360mm | h:220mm ratan fabric \$\0000360mm | h:200mm 220-240V, 50-60Hz, IP20 E27 max15Watt LED 2700K (included)