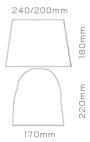

#### the Blackies

5

dark grey hand shaped cement dimensions: 0170mm | h:220mm beige linen fabric 0240/200mm | h:180mm 220-240V, 50-60Hz, IP20 E27 max15Watt LED 2700K (included)