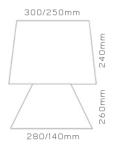

#### the Blackies

grey cement hand shaped dimensions: ¢280/140mm | h:260mm natural cotton fabric ¢300/250mm | h:240mm 220-240V, 50-60Hz, IP20 E27 max15Watt LED 2700K (included)

#### the Blackies

grey cement hand shaped dimensions: 0120mm I h:260mm natural cotton fabric 0300/250mm I h:240mm 220-240V, 50-60Hz, IP20 E27 max15Watt LED 2700K (included)