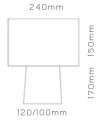

#### the Blackies

black cement with whittish pebbles hand shaped dimensions:  $\Phi$ 120/100mm | h:170mm cotton beige fabric  $\Phi$ 240mm | h:150mm 220-240V, 50-60Hz, IP20 E14 max11Watt LED 2700K (included)

#### the Blackies

brown cement hand shaped dimensions: 0120/100mm | h:170mm cotton beige fabric 0240mm | h:150mm 220-240V, 50-60Hz, IP20 E14 max11Watt LED 2700K (included)