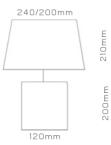

#### the Snowies

white cement and black pebbles dimensions: 0120mm | h:200mm grey cotton fabric 0240/200mm | h:210mm 220-240V, 50-60Hz, IP20 E27 max15Watt LED 2700K (included)