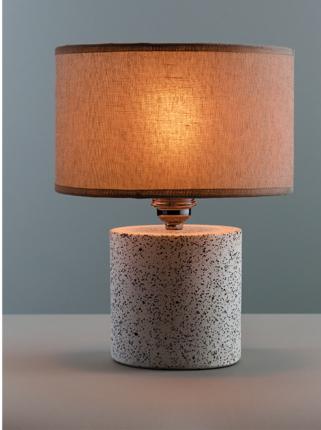

#### the Snowies

white cement & black sand dimensions: 0120mm | h:200mm shade beige fabric 0240mm | h:160mm 220-240V, 50-60Hz, IP20 E27 7Watt LED 2700K (included)

possibility of bespoke colours, & different finishes / shades (see attached finishes) hand dimmer possibility

#### the Snowies

white cement and black pebbles dimensions: 0120mm | h:200mm grey cotton fabric 0240/200mm | h:210mm 220-240V, 50-60Hz, IP20 E27 max15Watt LED 2700K (included)