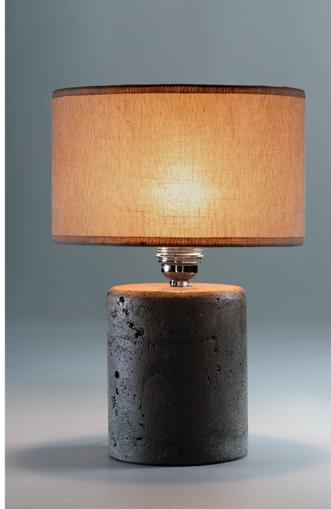

#### the Blackies

greyish cement dimensions: 0120mm | h:200mm ratan fabric 0240mm | h:150mm 220-240V, 50-60Hz, IP20 E27 max15Watt LED 2700K (included)