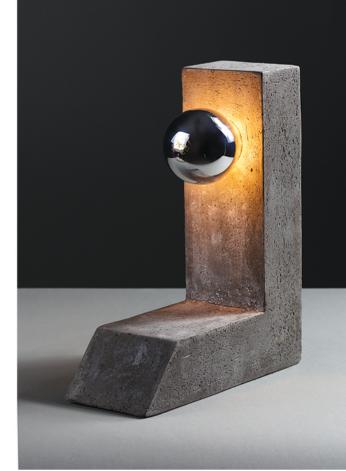

#### the Blackies

light brown-grey hand shaped dimensions: 240/70mm I h:260mm 220-240V, 50-60Hz, IP20 E27 retro Silver/Gold crown max10Watt LED 2700K (included)