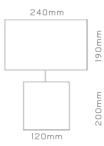

#### the Snowies

white cement & black sand dimensions: 0120mm | h:200mm shade beige fabric 0240mm | h:160mm 220-240V, 50-60Hz, IP20 E27 7Watt LED 2700K (included)

possibility of bespoke colours, & different finishes / shades (see attached finishes) hand dimmer possibility