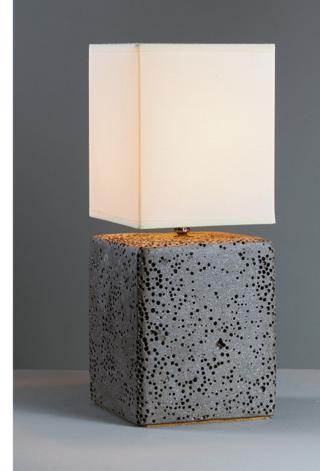

#### the Snowies

white cement and black pebbles dimensions: 0120mm | h:200mm grey cotton fabric 0240/200mm | h:210mm 220-240V, 50-60Hz, IP20 E27 max15Watt LED 2700K (included)