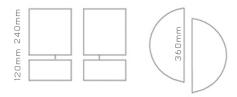

### L.A.TWINS

#### the Blackies & Snowies

white & grey cement mixted with black & white pebbles/sand half circle hand made shaped dimensions:  $\Phi360$ mm | h:120mm natural cotton black & white fabric  $\Phi360$ mm | h:240mm 220-240V, 50-60Hz, IP20 E27 max15Watt LED 2700K (included)